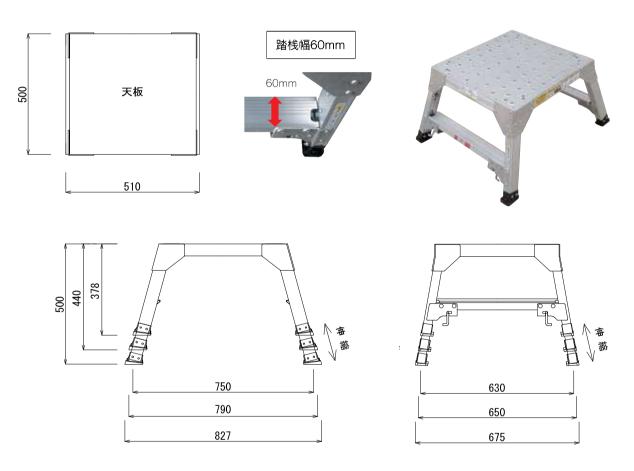

## コンスミニ 37-50

(社) 仮設工業会単品承認品

| 品名·型式          | 天板垂直高さ<br>3段階伸縮<br>(mm) | 天板寸法<br>(mm) | 設置寸法<br>幅<br>(mm) | 設置寸法<br>長さ<br>(mm) | 踏桟幅<br>(mm) | 最大<br>使用荷重<br>(kgf) | 自重<br>(Kg) |
|----------------|-------------------------|--------------|-------------------|--------------------|-------------|---------------------|------------|
| コンスミニ<br>37-50 | 378<br>440<br>500       | 500x510      | 630<br>650<br>675 | 750<br>790<br>827  | 60          | 150                 | 6.8        |