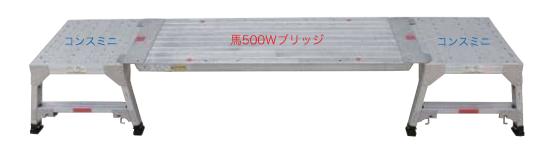

**★「ちゃぶ台」**サイズの作業台です。**脚は伸縮式**、マンション等小部屋が多い作業環境に最適です。

- ★立馬用のブリッジを4方向に連結し、多様な作業床を設置する事ができます。
  - 馬ブリッジ 連結例(通路仕様)

## コンスミニ 37-50

■ 立馬ブリッジ 連結例 (ステージ仕様)

|               | 2000  | בּצגעב         | J                | באגב            |               |                 |  |  |
|---------------|-------|----------------|------------------|-----------------|---------------|-----------------|--|--|
| <b>⇒</b> 2547 | ÷1547 | 馬500W<br>ブリッシ゛ | 馬500W<br>ブ リッシ   | 馬500W<br>フ゛リッシ゛ | 馬500W<br>ブリッジ | 馬500W<br>フ゛リッシ゛ |  |  |
| V             | 200   | באגב           | ļ                |                 | באגב          |                 |  |  |
|               |       | 510            | ⇒ 1547<br>⇒ 2567 |                 |               |                 |  |  |