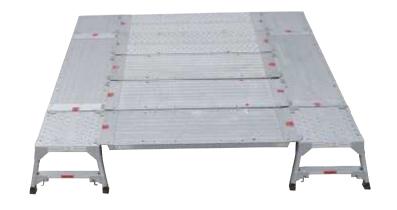

**★「ちゃぶ台」**サイズの作業台です。**脚は伸縮式**、マンション等小部屋が多い作業環境に最適です。

- ★立馬用のブリッジを4方向に連結し、多様な作業床を設置する事ができます。
  - 馬ブリッジ 連結例(通路仕様)

## コンスミニ 37-50

■ 立馬ブリッジ 連結例 (ステージ仕様)

|               | 2000  | בּצגעב         | J                | באגב            |               |                 |  |  |
|---------------|-------|----------------|------------------|-----------------|---------------|-----------------|--|--|
| <b>⇒</b> 2547 | ÷1547 | 馬500W<br>ブリッシ゛ | 馬500W<br>ブ リッシ   | 馬500W<br>フ゛リッシ゛ | 馬500W<br>ブリッジ | 馬500W<br>フ゛リッシ゛ |  |  |
| V             | 200   | באגב           | ļ                |                 | באגב          |                 |  |  |
|               |       | 510            | ⇒ 1547<br>⇒ 2567 |                 |               |                 |  |  |